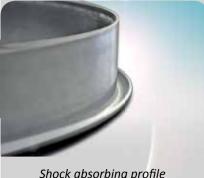

Cross-section Bevel Protector on pipe

Shock absorbing profile

Easy application

#### Shock absorbing profile

Forces of impact are transmitted to the bevels flank. The top of the bevel remains free of damage.