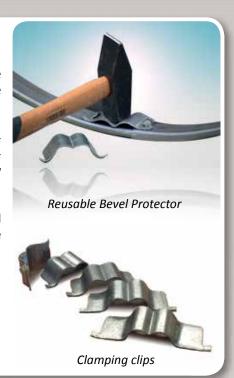

### Reusable Bevel Protector

The Reusable Bevel Protector is ideal when pipes are transported to a coating facility. The Bevel Protectors are removed and replaced on the pipes after coating.

Removal is easy by lifting one of the curves of the clamping clip with help of a screwdriver. The same bevel protector can be used over and over again by using a new clamping clip each time.

The Reusable Bevel Protector is supplied with a standard size clamping clip. Clamping clips of different lengths are available to bridge extreme dimensional pipe tolerances.

Material : Steel, zinc plated or stainless steel