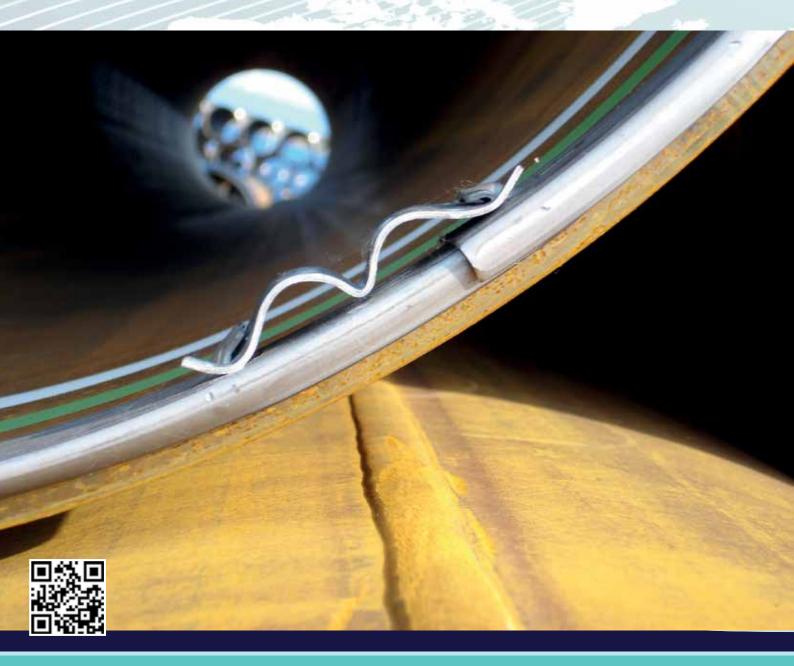

Cross-section Bevel Protector on pipe

Shock absorbing profile

Easy application

## Steel Bevel Protector

For effective bevel protection, a Steel Bevel Protector is necessary. Our Steel Bevel Protectors have an optimal design for absorbing impact forces and preventing damage that can be caused by hook lifting.