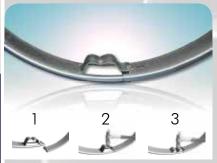

Cross-section Bevel Protector on pipe

Shock absorbing profile

Easy application

## Steel Bevel Protector

For effective bevel protection, a Steel Bevel Protector is necessary. Our Steel Bevel Protectors have an optimal design for absorbing impact forces and preventing damage that can be caused by hook lifting.

#### • Made in one piece

Our Bevel Protector is easy to handle as it does not require extra parts for fixation. Only a hammer is needed.

#### Shock absorbing profile

Forces of impact are transmitted to the bevels flank. The top of the bevel remains free of damage.

### • Fitting on stacked pipes

The Bevel Protector only clamps on the internal pipe surface. This makes it possible to apply them even when pipes are stacked.

#### • Large pipe tolerance possible: - 2,0 / + 2,0 mm

The clamping system is flexible. Pipe diameter tolerances of -/+ 2,0 mm cause no problem for steady clamping.

#### • Protection of the full circumference

Both ends of the Bevel Protector overlap. The full circumference is protected.

#### Strong clamping

When hammered down, the clamping system will deform automatically into 2 small curves. The Bevel Protector expands and forces itself against the inner pipe wall.

Material : Steel, zinc plated or stainless steel