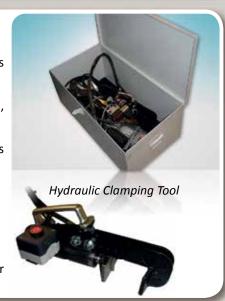

The **Hydraulic Clamping Tool** replaces the hammer and is ideal for fitting large numbers of bevel protectors.

#### Benefits for your workforce:

- Steady and constant fastening at all times
- Ergonomic working conditions
- Low noise

The Hydraulic Clamping Tool is available for purchase or project based renting.