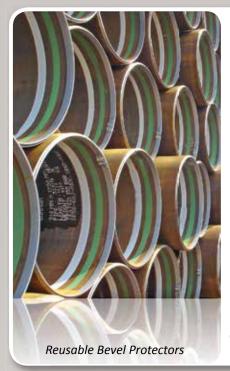

### Reusable Bevel Protector

The Reusable Bevel Protector is ideal when pipes are transported to a coating facility. The Bevel Protectors are removed and replaced on the pipes after coating.

Removal is easy by lifting one of the curves of the clamping clip with help of a screwdriver. The same bevel protector can be used over and over again by using a new clamping clip each time.

The Reusable Bevel Protector is supplied with a standard size clamping clip. Clamping clips of different lengths are available to bridge extreme dimensional pipe tolerances.

Material : Steel, zinc plated or stainless steel

Diameter range : 8" - 120" Clamping depth : 45 mm