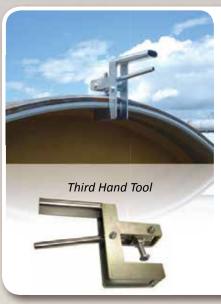

## **Application Tools**

For extra assistance and comfort we offer specialized tools for fixating bevel protectors.

The **Third Hand Tool** keeps the bevel protector in position, allowing people to work with both hands.